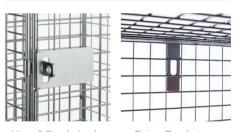

# 10 DOOR WIRE MESH LOCKERS











## **FEATURES**

## **Brief Description**

Wire Mesh Lockers allow for excellent ventilation and high visual security. Ideal in warehouse areas and construction sites for easy visibility of essential equipment.

## **Specifications**

- · Ideal in areas where stored goods remain visibile
- All lockers come complete with fitted brackets to enable nesting side by side and back to back
- All doors fitted with hasp and staple for use with padlocks (padlocks sold seperately)
- Single and Two door lockers are fitted with hasp & staple and 3 point locking system
- 8mm Bright Zinc Plate Frames

#### 10 Door Wire Mesh Locker



#### **Features**



Hasp & Staple Lock

Fixing Brackets

#### CONFIGURATIONS

| Compartments | Nests | $H \times W \times D mm$ | SKU      |
|--------------|-------|--------------------------|----------|
| 10 Door      | 1     | 1980 x 305 x 305         | 54080775 |
| 10 Door      | 2     | 1980 x 610 x 305         | 54080776 |
| 10 Door      | 3     | 1980 x 915 x 305         | 54080777 |
| 10 Door      | 1     | 1980 x 305 x 457         | 54080778 |
| 10 Door      | 2     | 1980 x 610 x 457         | 54080779 |
| 10 Door      | 3     | 1980 x 915 x 457         | 54080780 |
|              |       |                          |          |

Ref: 54080775-80 - AO22032023

Page 1 of 1