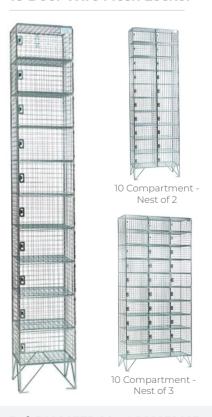

# 10 DOOR WIRE MESH LOCKERS

#### 10 Door Wire Mesh Locker

#### CONFIGURATIONS

| Compartments | Nests | $H \times W \times D mm$ | SKU      |
|--------------|-------|--------------------------|----------|
| 10 Door      | 1     | 1980 x 305 x 305         | 54080775 |
| 10 Door      | 2     | 1980 x 610 x 305         | 54080776 |
| 10 Door      | 3     | 1980 x 915 x 305         | 54080777 |
| 10 Door      | 1     | 1980 x 305 x 457         | 54080778 |
| 10 Door      | 2     | 1980 x 610 x 457         | 54080779 |
| 10 Door      | 3     | 1980 x 915 x 457         | 54080780 |
|              |       |                          |          |