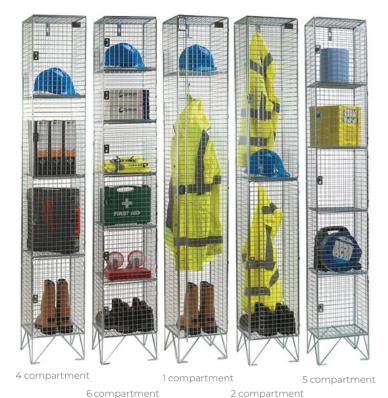

## **Brief Description**

Wire Mesh Lockers allow for excellent ventilation and high visual security. Ideal in warehouse areas and construction sites for easy visibility of essential equipment.

## **Specifications**

- · Ideal in areas where stored goods remain visibile
- All lockers come complete with fitted brackets to enable nesting side by side and back to back
- All doors fitted with hasp and staple for use with padlocks (padlocks sold seperately)
- Single and Two door lockers are fitted with hasp & staple and 3 point locking system
- 8mm Bright Zinc Plate Frames